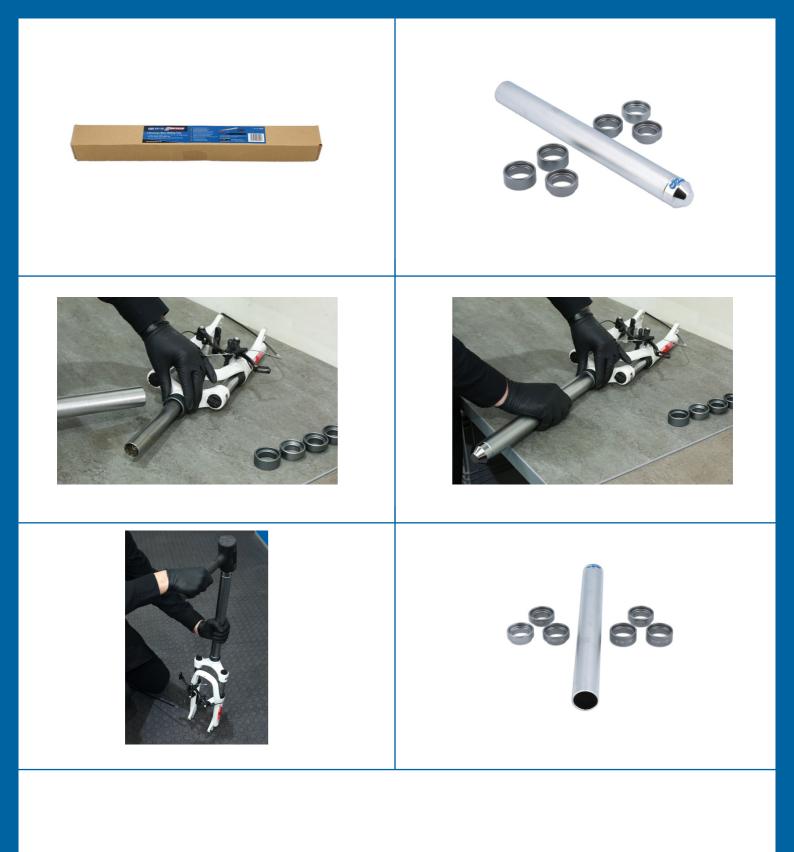

## LTR Crown Race Setting Tool

Used for the installation of a fork crown race, the lowest part of a headset. Ensures the race is correctly fitted and set, without causing damage to either the forks or the crown race and bearing surface. Simply select the correct size adaptor so that it sits on the outside shoulder of the crown race, slide the setting tool onto the fork steerer and tap the end cap firmly with a dead blow hammer until the race has been seated.

## **Additional Information**

- Crown race fitting tool for use on 1" and 1 1/8" crown races.
- Includes one setting tool, plus 3 x 1" and 3 x 1 1/8" adaptor cups.
- Fits fork steerers up to 340mm long.
- For use with a dead blow hammer, please see Laser Part No. 2465.
- Oversized version, 1 1/4" and 1 1/2" (1.5"), also available, please see Laser Part No. 8202.